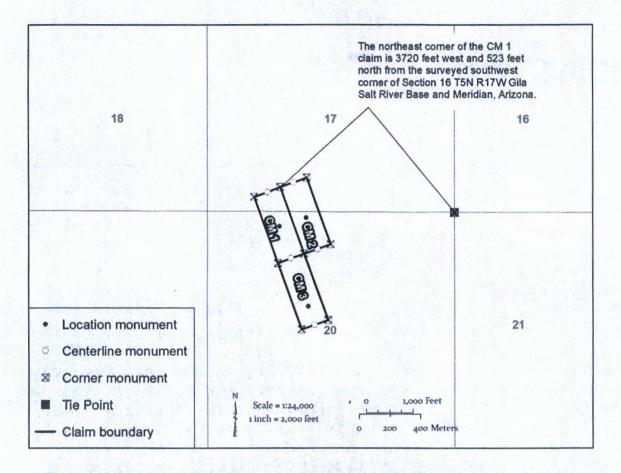

|                                                                                                  |
| Signature:                                                                            | Jeslen M. Ken Date:                                                                                                                                                                                                                                                                             | December 2020                                                                                    |



- 1. The above map depicts the CM 1 mining claim, which is located in Section(s) 17, 20 Township(s), 5N Range(s) 17W, Gila and Salt River Base and Meridian, La Paz County, Arizona. Total Acreage is 20.66.
- 2. The type of corner and location monuments used are as follows: 2" X 2" X 60" wooden post
- 3. The distances in feet between claim corners and to the public land survey monument are as depicted on the map.

PHOENIX, ARIZONA

PH-V/S TAKE OFFICE



2020-04346
Pase 1 of 2
RICHARD GARCIA, RECORDER
OFFICIAL RECORDS OF LA PAZ COUNTY, AZ
12-07-2020 07:14 AM Recordins Fee \$30.00

| LOCATION NOTIC                                                 | CE FOR LODE MINING CLAIM