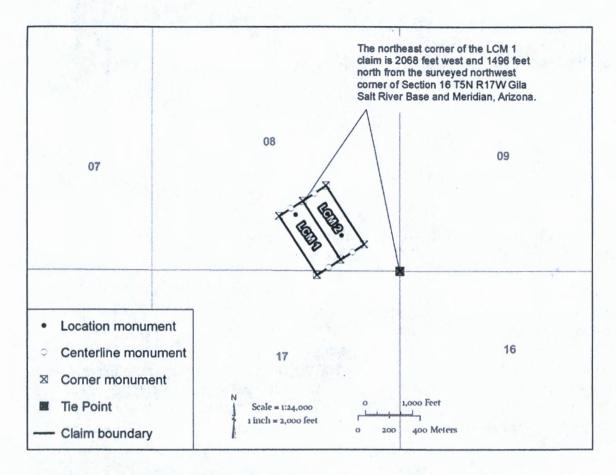

|
| Signature:                                                                            | Date: 5 December 200                                                                                                                                                                                                                                                                                                                                                                                                               |



- 1. The above map depicts the LCM 1 mining claim, which is located in Section(s) 8, 17 Township(s), 5N Range(s) 17W, Gila and Salt River Base and Meridian, La Paz County, Arizona. Total Acreage is 20.66.
- 2. The type of corner and location monuments used are as follows: 2" X 2" X 60" wooden post
- 3. The distances in feet between claim corners and to the public land survey monument are as depicted on the map.

PHOENIX, ARIZONA

ENAZ STATE OF FIGE



2020-04349
Page 1 of 2
RICHARD GARCIA, RECORDER
OFFICIAL RECORDS OF LA PAZ COUNTY, AZ
12-07-2020 07:14 AM Recording Fee \$30.00

| LOCATION NOT                                                               | ICE FOR LODE MININ