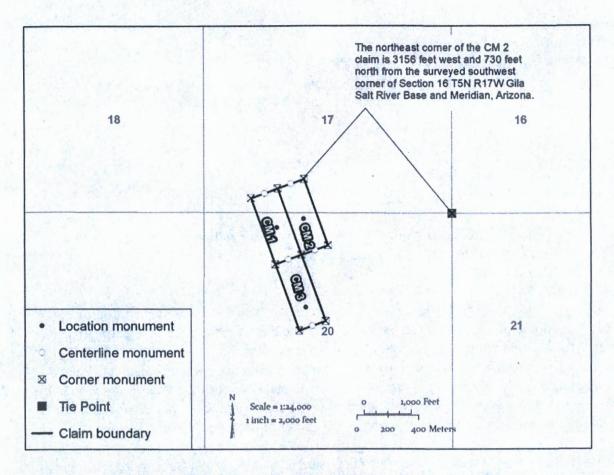

|
| [ ] LOCATOR(s) [<br>Printed Name(s): \$                        | X] AGENT Stephen McKay, for Conquest Mining                                                                                                                                                                                                                                                                     |
| Signature:                                                     | Date: 4 December 2020                                                                                                                                                                                                                                                                                           |



- 1. The above map depicts the CM 2 mining claim, which is located in Section(s) 17, 20 Township(s), 5N Range(s) 17W, Gila and Salt River Base and Meridian, La Paz County, Arizona. Total Acreage is 20.66.
- 2. The type of comer and location monuments used are as follows: 2" X 2" X 60" wooden post
- 3. The distances in feet between claim corners and to the public land survey monument are as depicted on the map.

PHOENIX. ARIZONA

OLAM JENUS ZVIMJE



2020-04347
Page 1 of 2
RICHARD GARCIA, RECORDER
OFFICIAL RECORDS OF LA PAZ COUNTY, AZ
12-07-2020 07:14 AM Recordins Fee \$30.00

When Recorded return to: Tiffany Morris, Quarles & Brady One South Church Avenue, Suite 1800 Tucson, AZ 85701-1630

LOCATION NOTICE FOR LODE MINING CLAIM

| □ Amendment <sup>∤</sup>