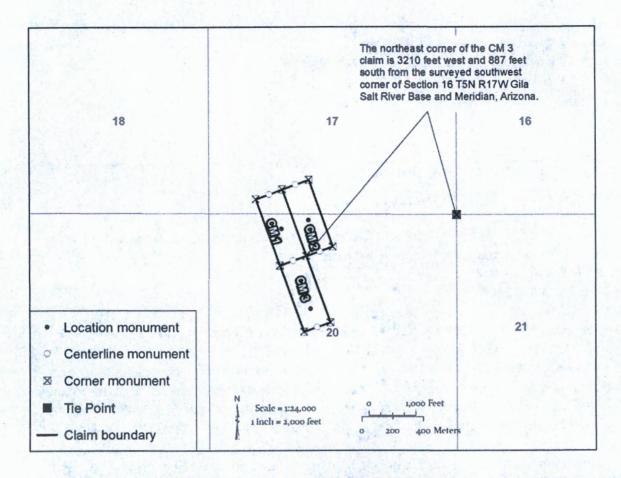

|
|                                                                                           | PHOEMIX, ARIZONA                                                                                                                                                                                                                                                                                                                                                                                                           |



- 1. The above map depicts the CM 3 mining claim, which is located in Section(s) 20 Township(s), 5N Range(s) 17W, Gila and Salt River Base and Meridian, La Paz County, Arizona. Total Acreage is 20.66.
- 2. The type of corner and location monuments used are as follows: 2" X 2" X 60" wooden post
- 3. The distances in feet between claim corners and to the public land survey monument are as depicted on the map.

PHOENIX, ARIZONA

MANUS THE OFFICE



2020-04-8
Page 1 of 2
RICHARD GARCIA, RECORDER
OFFICIAL RECORDS OF LA PAZ COUNTY, AZ
12-07-2020 07:14 AM Recording Fee \$30.00

|                                                                                       | 그리즘 그 이 아니라를 하는 생활한 사용을 가는 이렇게 되었다. 그는 그리고 그는 그리고 있는 것이 되었다. 그는 그리고 있는 사용을 하는 것이 되었다. 그리고