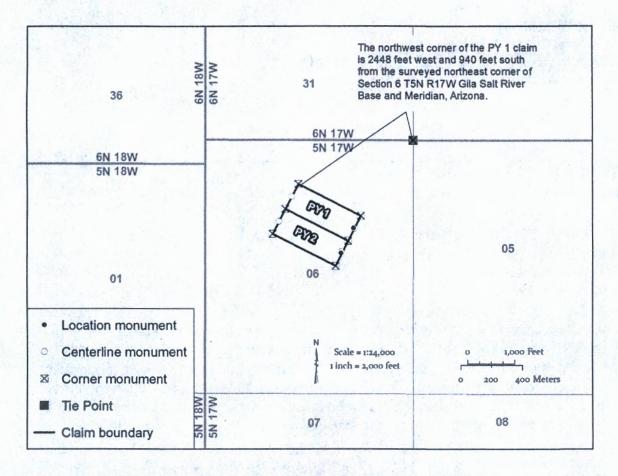

|
|                                                                                      |                                                                                                                                                                                                                                                                                                                                                                                                                                     |



- 1. The above map depicts the PY 1 mining claim, which is located in Section(s) 6 Township(s), 5N Range(s) 17W, Gila and Salt River Base and Meridian, La Paz County, Arizona. Total Acreage is 20.66.
- 2. The type of corner and location monuments used are as follows: 2" X 2" X 60" wooden post
- 3. The distances in feet between claim corners and to the public land survey monument are as depicted on the map.



2020-04351
Page 1 of 2
RICHARD GARCIA, RECORDER
OFFICIAL RECORDS OF LA PAZ COUNTY, AZ
12-07-2020 07:14 AM Recording Fee \$30.00

| LOCATION NOTION                                                                      | CE FOR LODE MINING CLAIM