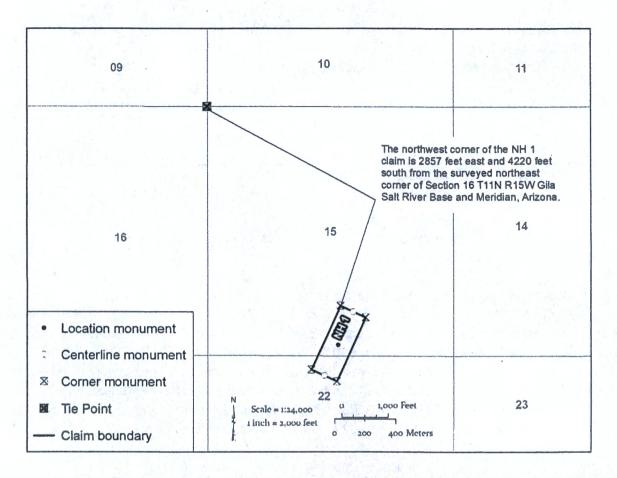

|            |
|                                                                                              |                                                                                                                                                                                                                                                                                                                                                                                                                                       | -          |



- 1. The above map depicts the NH 1 mining claim, which is located in Section(s) 15, 22 Township(s), 11N Range(s) 15W, Gila and Salt River Base and Meridian, Mohave County, Arizona. Total Acreage is 20.66.
- 2. The type of corner and location monuments used are as follows: 2" X 2" X 60" wooden post
- 3. The distances in feet between claim corners and to the public land survey monument are as depicted on the map.

PHOENIX ARIZONA



2020-04350
Page 1 of 2
RICHARD GARCIA, RECORDER
OFFICIAL RECORDS OF LA PAZ COUNTY, AZ
12-07-2020 07:14 AM Recording Fee \$30.00

|                                                                                      | 그래 그 집 그 그렇게 되었다. 그래 그는 그래 그는 그리고 얼마를 하셨다고 한다고 있다.