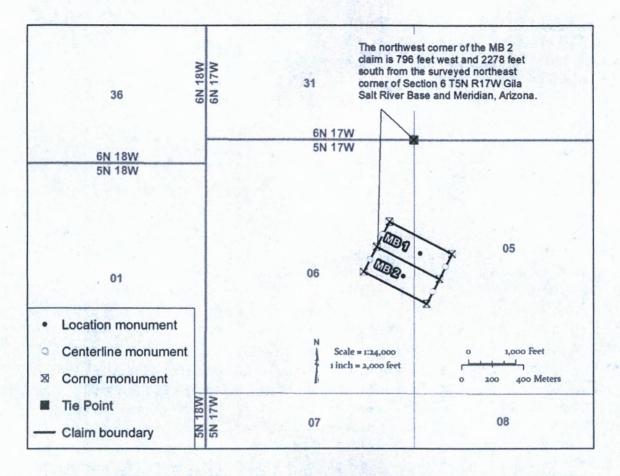

this <u>5</u> day o                                                                          | f December 2020                                                                                        | 0.                                       |         |          |          |
| [ ] LOCATOR(s) [X<br>Printed Name(s): S                                                        | X] AGENT<br>Stephen McKay, for C                                                                                                                    | Conquest Mining                                                                              | 5                                                                                                      |                                          | DUDEN   | 2020 DEC | BUN AZ S |



- 1. The above map depicts the MB 2 mining claim, which is located in Section(s) 5,6, Township(s), 5N Range(s) 17W, Gila and Salt River Base and Meridian, La Paz County, Arizona. Total Acreage is 20.66.
- 2. The type of corner and location monuments used are as follows: 2" X 2" X 60" wooden post
- 3. The distances in feet between claim corners and to the public land survey monument are as depicted on the map.

PHOENIX, ARIZONA

WAZ STATE OFFICE

2

AMC462358

When Recorded return to:
Tiffany Morris, Quarles & Brady
One South Church Avenue, Suite 1800
Tucson, AZ 85701-1630



OFFICIAL RECORDS OF MOHAVE COUNTY KRISTI BLAIR, COUNTY RECORDER



12/07/2020 04:00 PM Fee: \$30.00

PAGE: 1 of 2

|                                                                                              | CE F